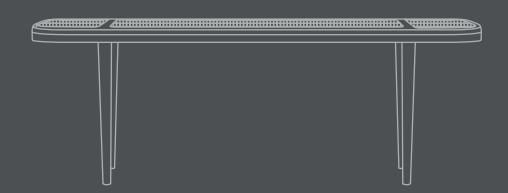

Use a soft dry cloth to clean the product. Do not use household cleaners.

Dimensions: L120 / W35 / H41,5 CM

Country of origin: CN

Product weight: 7,2 Kg

Packaging:

Dimensions: L125 / W42 / H14,5 CM

Total weight incl. product: 10,4 Kg

Number of parcels: 1
Material: Brown cardboard

120 CM