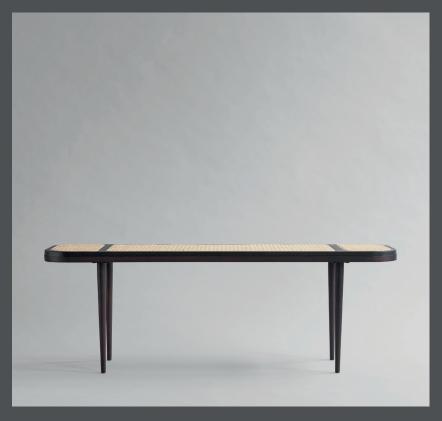

## **HAKO BENCH**

Hako, the Japanese word for box or storage, is a collection of storage and furniture objects inspired by Japanese living. Hako features a bar and storage object, console, bench, coffee table and side table.

Each product is handmade of massive ash with French bamboo mesh, creating a semitransparent front or top surface. The wooden surfaces smoothly transition into metal frames and fittings, creating a refined modern expression. The conic shaped legs and slim metal tray is made of plated metal.

Designed by: Kristian Sofus Hansen & Tommy Hyldahl

35 CM

**Product no: 201037** 

Type: Bench - Indoor

**Colour: Burned Black** 

Material: Metal / Ash / French bamboo

mesh

**Care instructions:** 

Use a soft dry cloth to clean the product. Do not use household cleaners.

Dimensions: L120 / W35 / H41,5 CM

Country of origin: CN

Product weight: 7,2 Kg

Packaging:

Dimensions: L125 / W42 / H14,5 CM

Total weight incl. product: 10,4 Kg