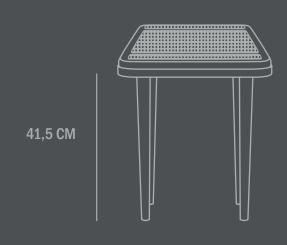

Use a soft dry cloth to clean the product. Do not use household cleaners.

Dimensions: L120 / W35 / H41,5 CM

Country of origin: CN

Product weight: 7,2 Kg

Packaging:

Dimensions: L125 / W42 / H14,5 CM

Total weight incl. product: 10,4 Kg